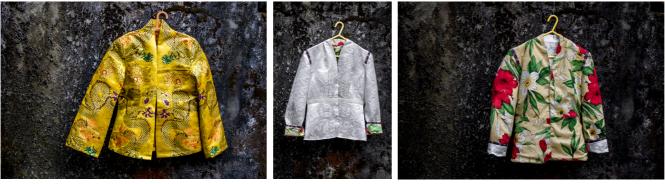

## **NE**POTENTIAL

REVERSIBLE JACKETS MADE USING SILK

WE CAN DEVELOP A RANGE USING MUGA AND ERI SILK FABRIC FROM ASSAM

**NE**POTENTIAL

APPAREL PRODUCTS USING KHADI SILK

HOME FURNISHING WITH PRINTS REPRESENTING THE FLORA AND FAUNA OF NORTH EAST INDIA