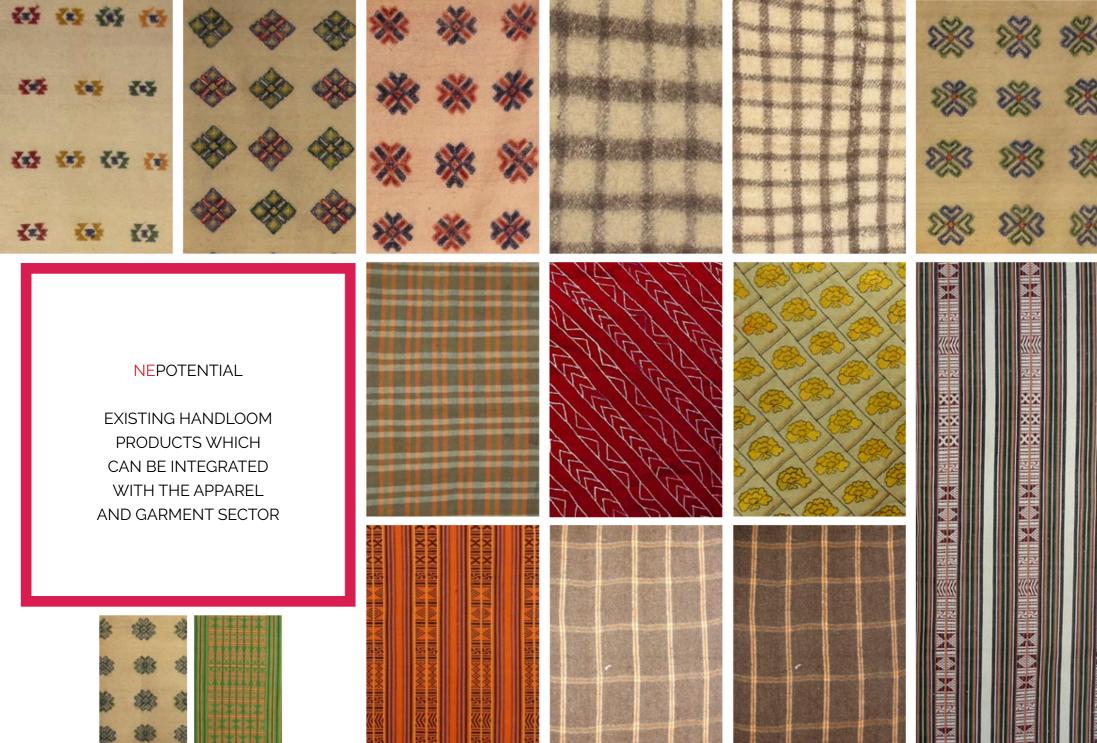

## **NE**POTENTIAL

REVERSIBLE JACKETS MADE USING SILK

WE CAN DEVELOP A RANGE USING MUGA AND ERI SILK FABRIC FROM ASSAM

**NE**POTENTIAL

APPAREL PRODUCTS USING KHADI SILK

HOME FURNISHING WITH PRINTS REPRESENTING THE FLORA AND FAUNA OF NORTH EAST INDIA