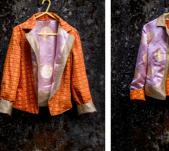

## **NE**POTENTIAL

REVERSIBLE JACKETS MADE USING SILK

WE CAN DEVELOP A RANGE USING MUGA AND ERI SILK FABRIC FROM ASSAM

**NE**POTENTIAL

APPAREL PRODUCTS USING KHADI SILK

HOME FURNISHING WITH PRINTS REPRESENTING THE FLORA AND FAUNA OF NORTH EAST INDIA