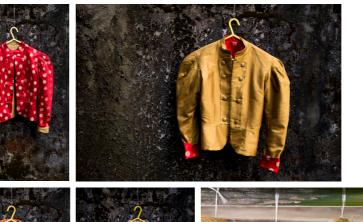

## **NE**POTENTIAL

REVERSIBLE JACKETS MADE USING SILK

WE CAN DEVELOP A RANGE USING MUGA AND ERI SILK FABRIC FROM ASSAM

**NE**POTENTIAL

APPAREL PRODUCTS USING KHADI SILK

HOME FURNISHING WITH PRINTS REPRESENTING THE FLORA AND FAUNA OF NORTH EAST INDIA