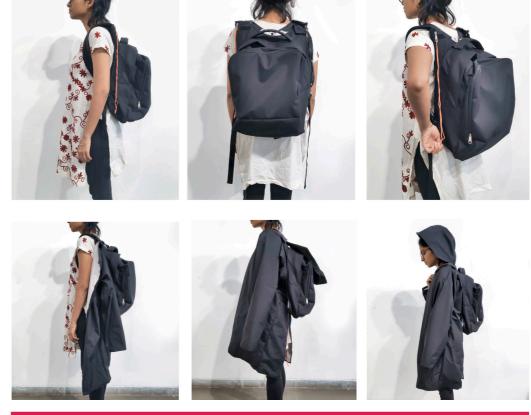

## **NE**POTENTIAL

Gaadi Number 11 is not only a product but a design solution catering to mobility vis-a-vis walking in the mountainous regions of India and the world.

THANK YOU